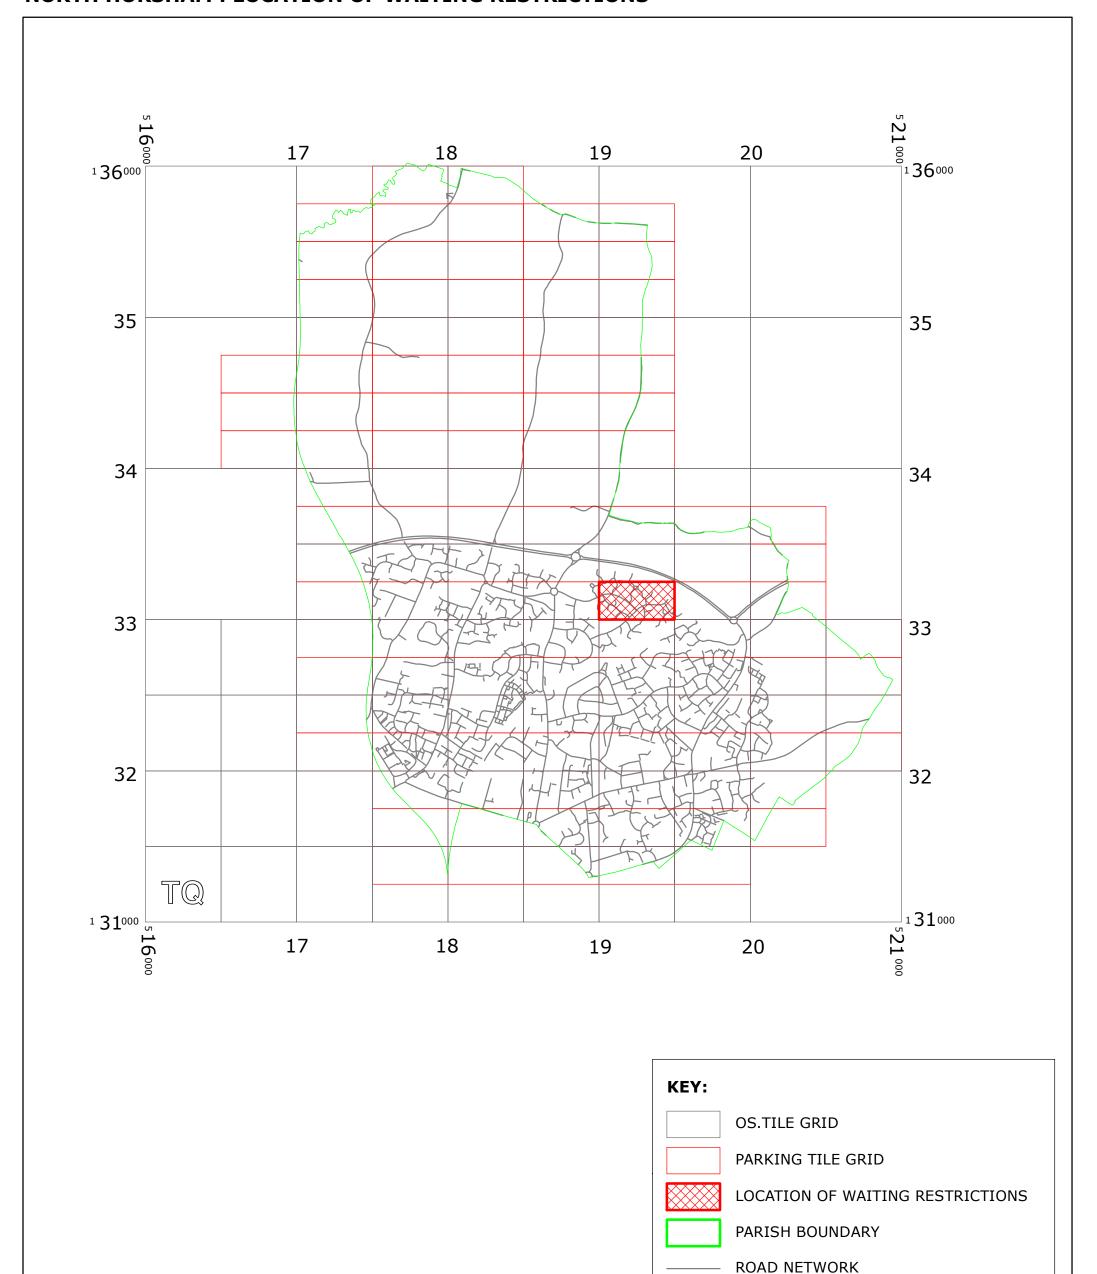

## **NORTH HORSHAM: LOCATION OF WAITING RESTRICTIONS**

West Sussex County Council Highways & Transport The Grange Tower Street Chichester West Sussex

PO19 1RH

WEST SUSSEX COUNTY COUNCIL
((HORSHAM DISTRICT)
(PARKING PLACES AND TRAFFIC REGULATION)
(CONSOLIDATION NO. 2) ORDER 2006)
(STANDEN PLACE AMENDMENT)
ORDER 2019
LOCATION OF WAITING RESTRICTIONS

SCALE: 1:25000 DATE: 08/07/2019