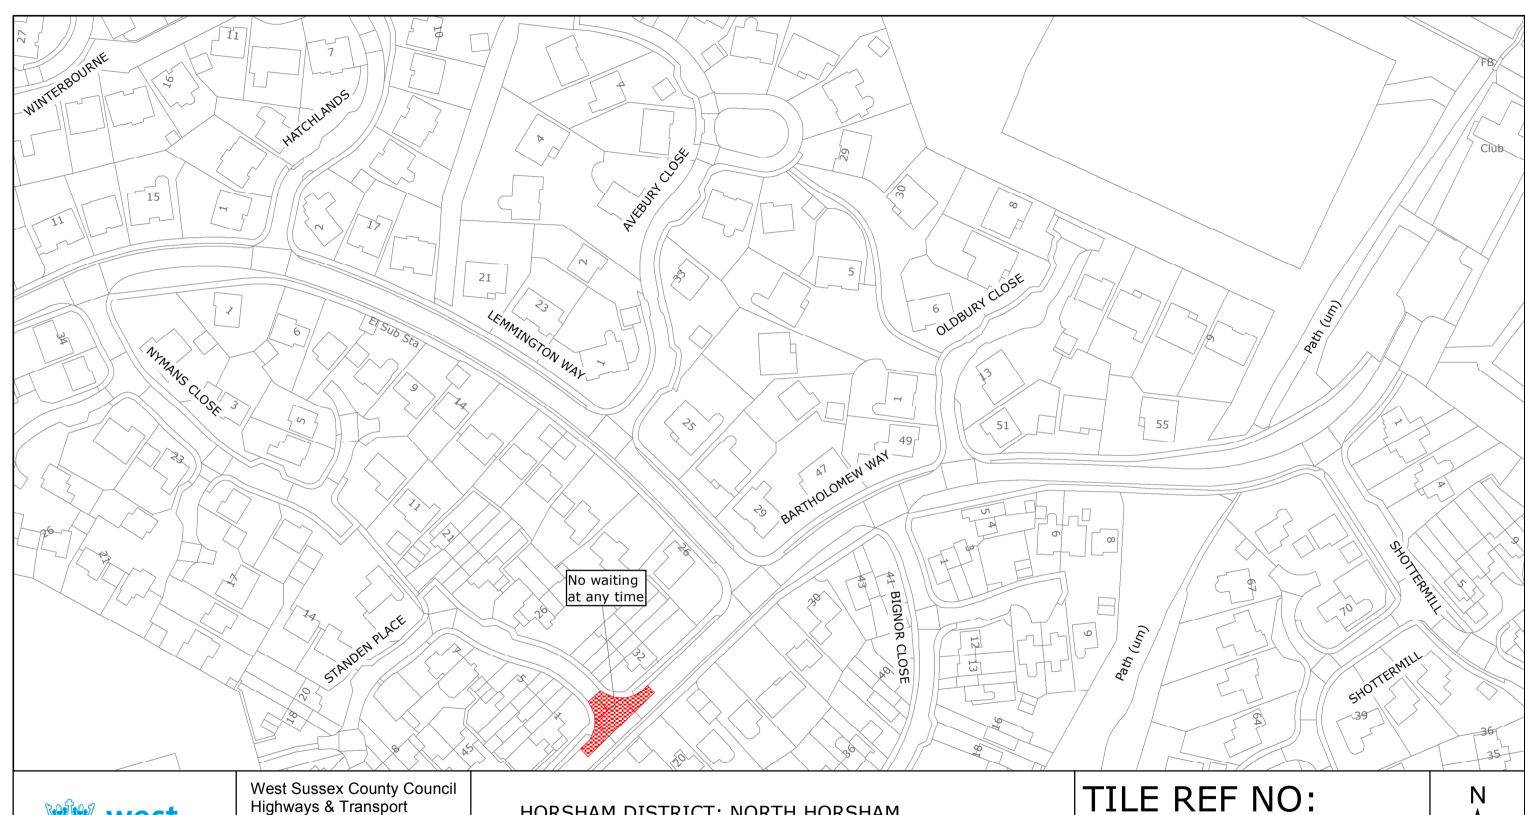

## FIRST SCHEDULE Plan to be inserted (as attached)

TQ1933SWS (Sheet Issue No. 1)

| The COMMON SEAL of WEST SUSSEX COUNTY COUNCIL was hereto affixed     | )                                 |
|----------------------------------------------------------------------|-----------------------------------|
| the SECOND day of Jory 2019 In the presence of  Authorised Signatory | )<br>)<br>) (L.S.)<br>)<br>)<br>) |
| Additions a digitatory                                               | )                                 |

WAITING RESTRICTIONS

**TQ1933SWS** SHEET ISSUE NO 1 SHEET ACTIVE FROM - 08/07/2019

SCALE: 1:1250 at A3 size

Reproduced from or based upon 2019 Ordnance Survey mapping with permission of the Controller of HMSO (c) Crown Copyright reserved. Unauthorised reproduction infringes Crown copyright and may lead to prosecution or civil proceedings West Sussex County Council Licence No. 100018485